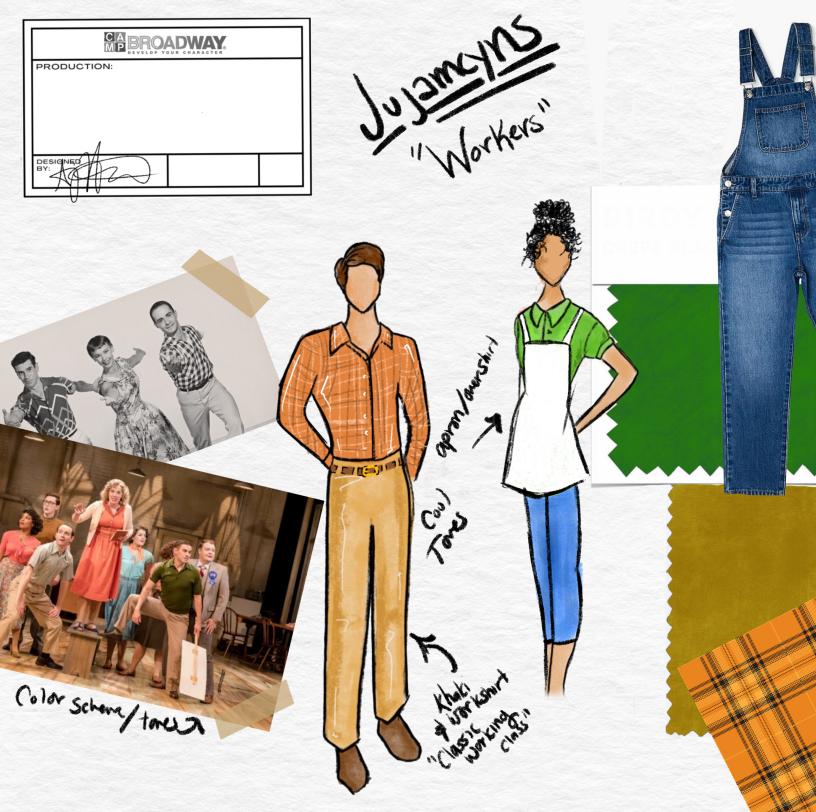

The "Workers" are the employees of the factory that make up our tale. They work very hard so comfort is key.

## Tip: While an apron isn't necessary or required, it can be a great accessory to wear in the factory. A full apron as seen above or a half apron on the waist would be perfect.

The color palette in the factory should be green, orange, and blue. Materials like Denim, khaki and Flannel are great for the working environment these characters are in. Any combination of pants, skirts, capri's, blouses and tops work as long as they stick to the color scheme. Cover-alls would also work. Comfortable shoes in a neutral color.